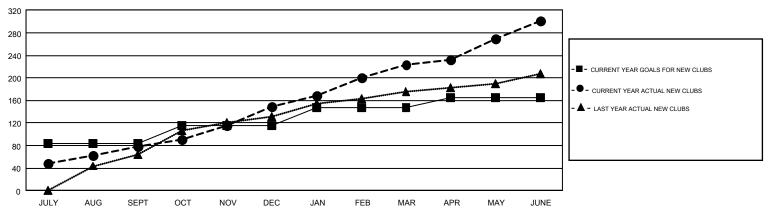

| 84            | 79           | 7             | JULY/AUG/SEPT         | 2,915                     | 2,730                   | 1,604                                        |  |
| OCT/NOV/DEC   | 32            | 70           | 12            | OCT/NOV/DEC           | 1,126                     | 3,935                   | 1,305                                        |  |
| JAN/FEB/MAR   | 31            | 74           | 2             | JAN/FEB/MAR           | 935                       | 2,866                   | 788                                          |  |
| APR/MAY/JUNE  | 18            | 78           | 33            | APR/MAY/JUNE          | 209                       | 5,898                   | 3,595                                        |  |

## GOALS AND ACTUAL NEW CLUBS CUMULATIVE



## GOALS AND ACTUAL MEMBERS CUMULATIVE



| DROPPED CLUBS: 54       |           | 1,074 CLUBS OF 1,437 ADDED 1 OR<br>MORE NEW MEMBERS | GENDER DISTRIBUTION  MALE 30,218 (76.21%) |                |   |
|-------------------------|-----------|-----------------------------------------------------|-------------------------------------------|----------------|---|
| DROPPED MEMBERS         |           |                                                     | FEMALE                                    | 9,433 (23.79%) |   |
| DECEASED CLUB CANCELLED | 34<br>947 | CLICK HERE FOR CUMULATIVE MEMBERSHIP DATA           | TOTAL FAMILY UNIT MEMBERS                 |                | 0 |
| OTHER 6,311 TOTAL 7,292 |           |                                                     | FAMILY MEMBERS PAYING HALF