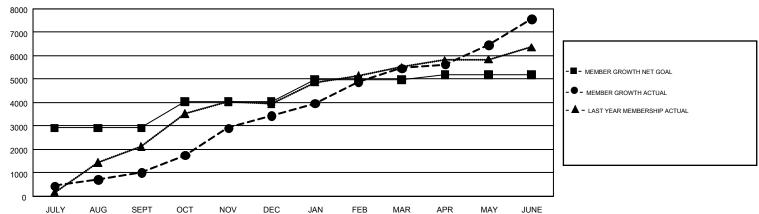

## GOALS AND ACTUAL MEMBERS CUMULATIVE

| DROPPED CLUBS: 54       |           | 1,074 CLUBS OF 1,437 ADDED 1 OR<br>MORE NEW MEMBERS | GENDER DISTRIBUTION  MALE 30,218 (76.21%) |                |   |
|-------------------------|-----------|-----------------------------------------------------|-------------------------------------------|----------------|---|
| DROPPED MEMBERS         |           |                                                     | FEMALE                                    | 9,433 (23.79%) |   |
| DECEASED CLUB CANCELLED | 34<br>947 | CLICK HERE FOR CUMULATIVE MEMBERSHIP DATA           | TOTAL FAMILY UNIT MEMBERS                 |                | 0 |
| OTHER 6,311 TOTAL 7,292 |           |                                                     | FAMILY MEMBERS PAYING HALF DUES           |                | 0 |